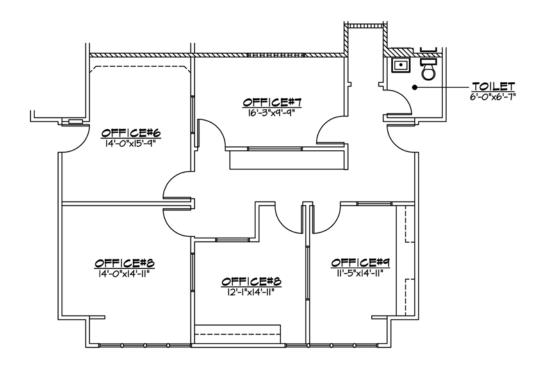

### **CURRENT AVAILABILITY**

| BUILDING | SUITE # | SF                                           | AVAILABLE |
|----------|---------|----------------------------------------------|-----------|
| 1333     | #210    | 1,337 RSF<br>TO Blvd frontage sign available | Vacant    |

# FOR LEASE NORTHSTAR PLAZA

1333: #210 1,337 RSF