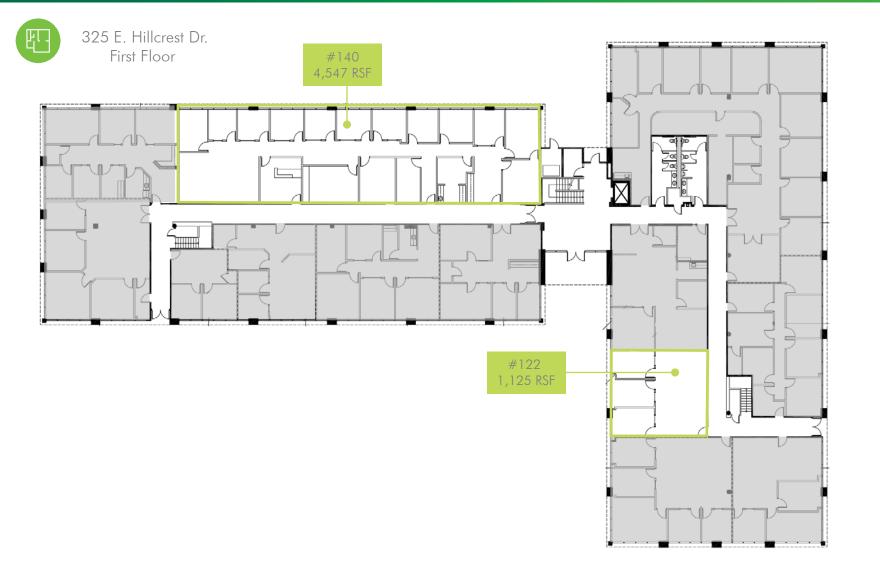

#### **CAROLINE BIGELOW**

Associate +1 805 288 4712 caroline.bigelow@cbre.com Lic. 01177185

| PROPERTY FEATURES                              |          |         |           |            |               |  |  |
|------------------------------------------------|----------|---------|-----------|------------|---------------|--|--|
| + Highly efficient building                    | BUILDING | SUITE # | SF        | RATE       | AVAILABLE     |  |  |
| + Close proximity to                           | 275      | #145    | 2,917 RSF | \$1.95 FSG | Now           |  |  |
| retail/restaurants<br>+ Beautiful common areas | 275      | #150    | 3,160 RSF | \$1.95 FSG | Now           |  |  |
| + Excellent freeway access                     | 275      | #205    | 1,027 RSF | \$1.95 FSG | 30 days       |  |  |
| + Garden campus                                | 325      | #122    | 1,125 RSF | \$1.95 FSG | Now           |  |  |
| environment<br>+ Common area                   | 325      | #140    | 4,547 RSF | \$1.95 FSG | December 2018 |  |  |
| conference room                                | 325      | #205    | 2,279 RSF | \$1.95 FSG | Now           |  |  |