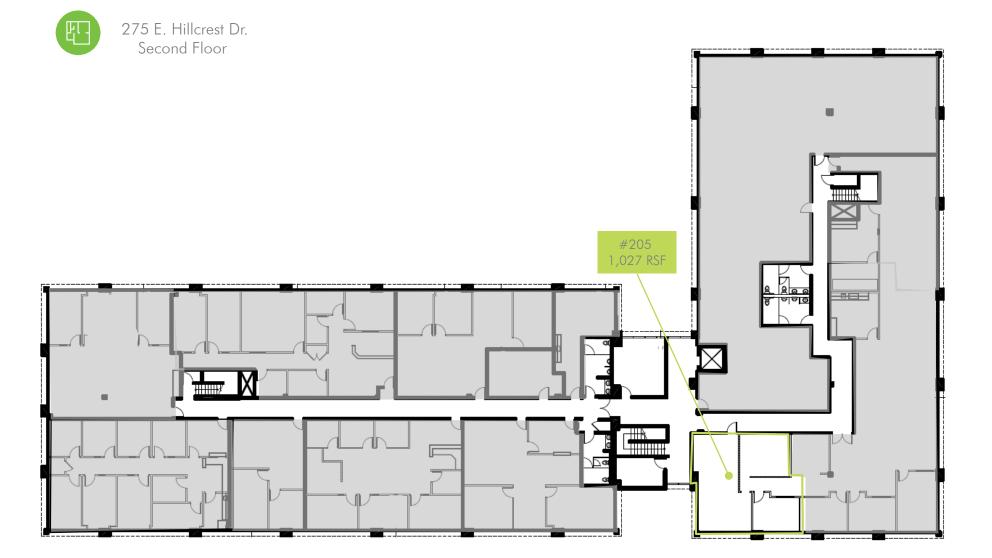

#### **CAROLINE BIGELOW**

Associate +1 805 288 4712 caroline.bigelow@cbre.com Lic. 01177185

| PROPERTY FEATURES                              |          |         |           |            |               |  |  |
|------------------------------------------------|----------|---------|-----------|------------|---------------|--|--|
| + Highly efficient building                    | BUILDING | SUITE # | SF        | RATE       | AVAILABLE     |  |  |
| + Close proximity to                           | 275      | #145    | 2,917 RSF | \$1.95 FSG | Now           |  |  |
| retail/restaurants<br>+ Beautiful common areas | 275      | #150    | 3,160 RSF | \$1.95 FSG | Now           |  |  |
| + Excellent freeway access                     | 275      | #205    | 1,027 RSF | \$1.95 FSG | 30 days       |  |  |
| + Garden campus                                | 325      | #122    | 1,125 RSF | \$1.95 FSG | Now           |  |  |
| environment<br>+ Common area                   | 325      | #140    | 4,547 RSF | \$1.95 FSG | December 2018 |  |  |
| conference room                                | 325      | #205    | 2,279 RSF | \$1.95 FSG | Now           |  |  |