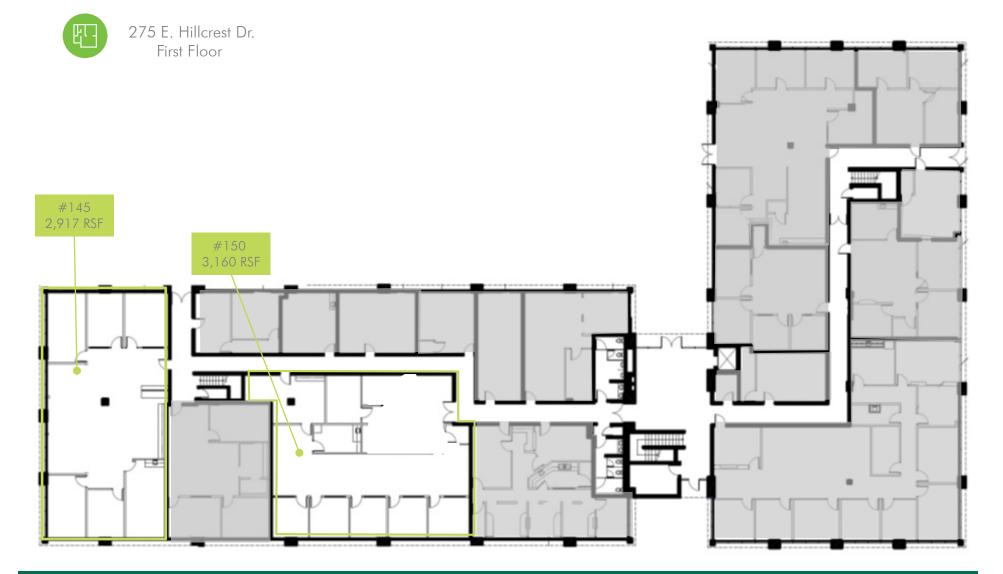

#### **CAROLINE BIGELOW**

Associate +1 805 288 4712 caroline.bigelow@cbre.com Lic. 01177185

| PROPERTY FEATURES                              |          |         |           |            |               |  |  |
|------------------------------------------------|----------|---------|-----------|------------|---------------|--|--|
| + Highly efficient building                    | BUILDING | SUITE # | SF        | RATE       | AVAILABLE     |  |  |
| + Close proximity to                           | 275      | #145    | 2,917 RSF | \$1.95 FSG | Now           |  |  |
| retail/restaurants<br>+ Beautiful common areas | 275      | #150    | 3,160 RSF | \$1.95 FSG | Now           |  |  |
| + Excellent freeway access                     | 275      | #205    | 1,027 RSF | \$1.95 FSG | 30 days       |  |  |
| + Garden campus                                | 325      | #122    | 1,125 RSF | \$1.95 FSG | Now           |  |  |
| environment<br>+ Common area                   | 325      | #140    | 4,547 RSF | \$1.95 FSG | December 2018 |  |  |
| conference room                                | 325      | #205    | 2,279 RSF | \$1.95 FSG | Now           |  |  |