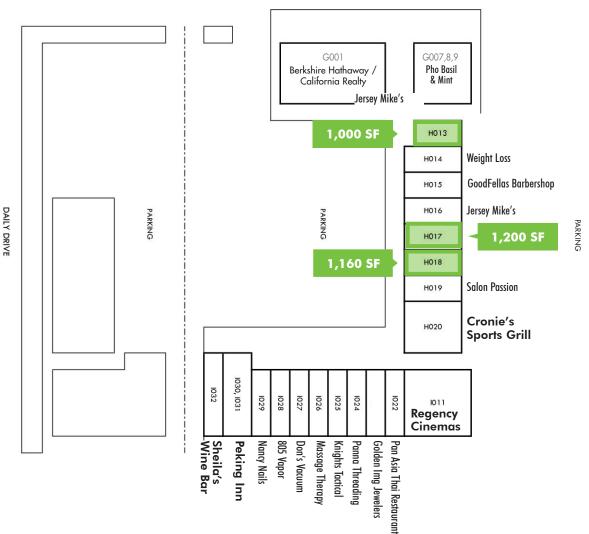

#### **Availabilities**

| Space | Size     | Rate       | Use            |
|-------|----------|------------|----------------|
| H018  | 1,160 SF | \$1.00/SF* | Service Retail |
| H017  | 1,200 SF | \$1.00/SF* | Service Retail |
| H013  | 1,000 SF | \$1.00/SF* | Service Retail |

NNN Estimate: ±\$0.59/SF

\*Special first year lease rate of \$1.00/SF on qualified leases of 3 years or more (call broker for details)