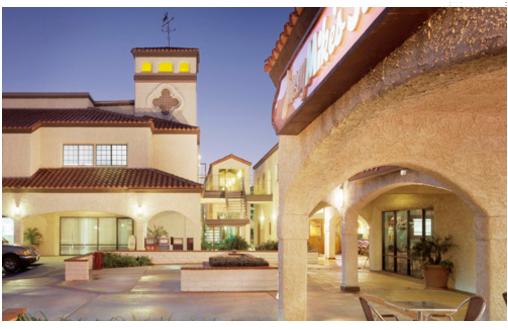

### **RETAIL SPACE FOR LEASE**

## Paseo Camarillo

NEC DAILY DRIVE & LANTANA STREET | CAMARILLO, CALIFORNIA

#### **FEATURES**

- + Freeway visible retail / office space
- + Total of  $\pm 52,188$  square feet of leasable area