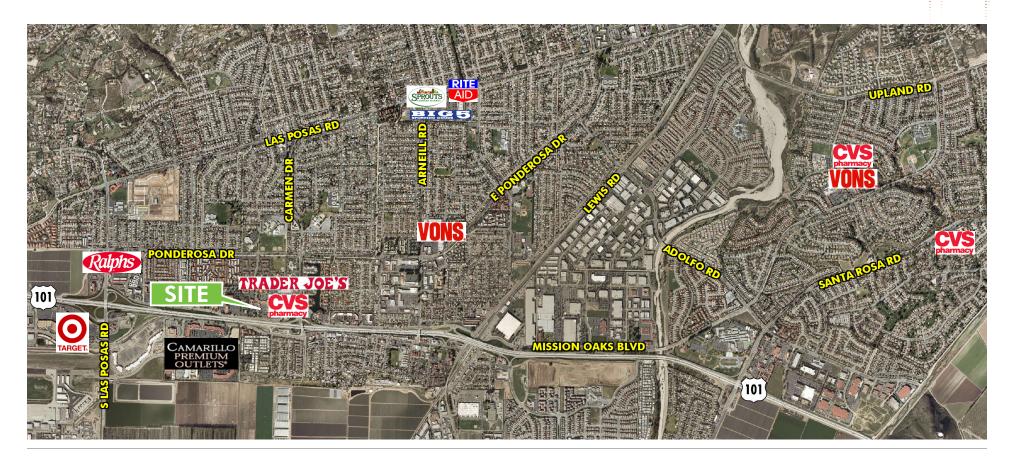

#### **NEIGHBORING RETAILERS**

TRADER JOE'S

#### **HIGHLIGHTS**

- + Strong daytime population
- + Across the freeway from Camarillo Premium Outlets
- + Centrally located in Camarillo