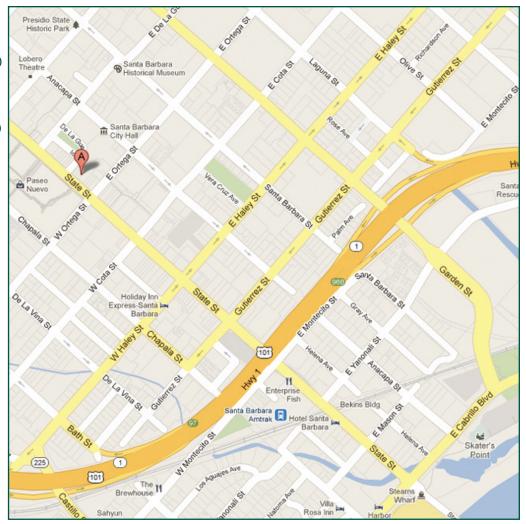

#### **DESCRIPTION:**

This turn key retail space occupies an ideal location in downtown Santa Barbara across from the Paseo Nuevo Mall with heavy foot traffic and nearby city parking. The space has been recently renovated and is in excellent condition featuring a large State Street storefront, high ceilings and bright interior skylights. The property's co-tenants currently include Restoration Hardware, Choppa Poke/Ice Cream (coming soon), Goa Taco and Blenders in the Grass. This building, with its Spanish style architecture, was constructed in 1926 and boasts one of the most prominent locations currently available in the downtown retail district. Please call for more details or to schedule a showing.

714 STATE STREET

ADAM GEEB adam.geeb@sima.net Ext. 213 DRE# 01445473 CARLY BARNES carly.barnes@sima.net Ext. 208 DRE# 01730439