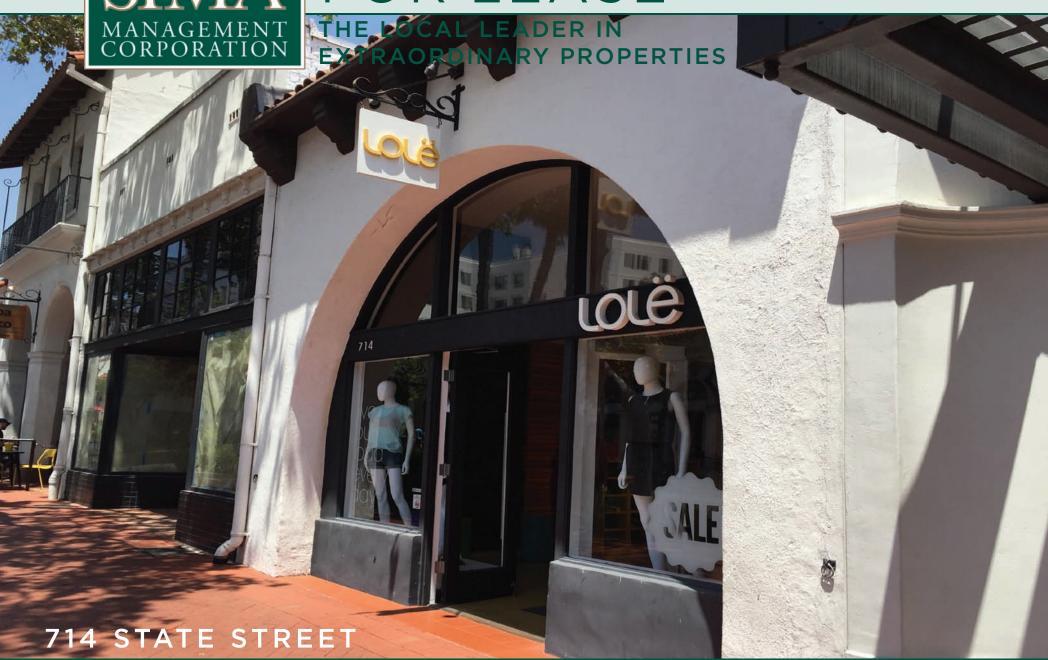

#### **DESCRIPTION:**

This turn key retail space occupies an ideal location in downtown Santa Barbara across from the Paseo Nuevo Mall with heavy foot traffic and nearby city parking. The space has been recently renovated and is in excellent condition featuring a large State Street storefront, high ceilings and bright interior skylights. The property's co-tenants currently include Restoration Hardware, Choppa Poke/Ice Cream (coming soon), Goa Taco and Blenders in the Grass. This building, with its Spanish style architecture, was constructed in 1926 and boasts one of the most prominent locations currently available in the downtown retail district. Please call for more details or to schedule a showing.

714 STATE STREET

ADAM GEEB adam.geeb@sima.net Ext. 213 DRE# 01445473 CARLY BARNES carly.barnes@sima.net Ext. 208 DRE# 01730439