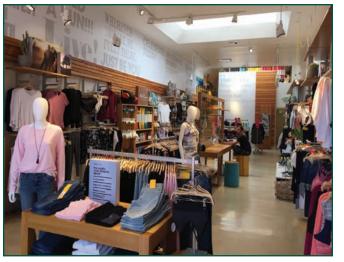

#### **DESCRIPTION:**

This turn key retail space occupies an ideal location in downtown Santa Barbara across from the Paseo Nuevo Mall with heavy foot traffic and nearby city parking. The space has been recently renovated and is in excellent condition featuring a large State Street storefront, high ceilings and bright interior skylights. The property's co-tenants currently include Restoration Hardware, Choppa Poke/Ice Cream (coming soon), Goa Taco and Blenders in the Grass. This building, with its Spanish style architecture, was constructed in 1926 and boasts one of the most prominent locations currently available in the downtown retail district. Please call for more details or to schedule a showing.