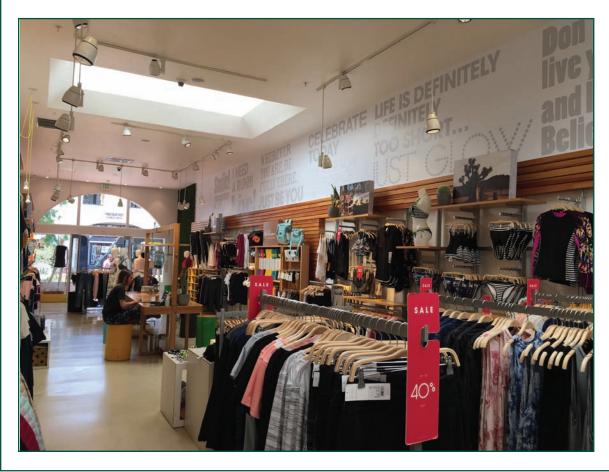

#### **DESCRIPTION:**

This turn key retail space occupies an ideal location in downtown Santa Barbara across from the Paseo Nuevo Mall with heavy foot traffic and nearby city parking. The space has been recently renovated and is in excellent condition featuring a large State Street storefront, high ceilings and bright interior skylights. The property's co-tenants currently include Restoration Hardware, Choppa Poke/Ice Cream (coming soon), Goa Taco and Blenders in the Grass. This building, with its Spanish style architecture, was constructed in 1926 and boasts one of the most prominent locations currently available in the downtown retail district. Please call for more details or to schedule a showing.