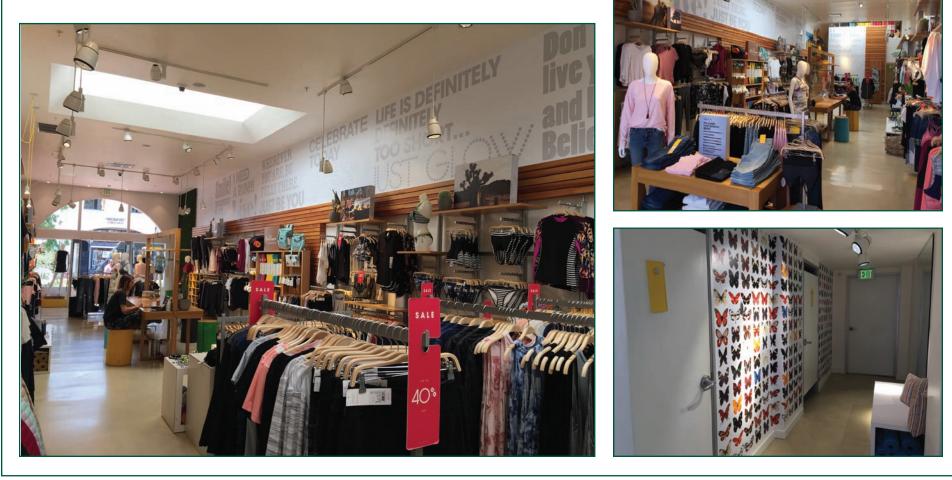

#### **DESCRIPTION:**

This turn key retail space occupies an ideal location in downtown Santa Barbara across from the Paseo Nuevo Mall with heavy foot traffic and nearby city parking. The space has been recently renovated and is in excellent condition featuring a large State Street storefront, high ceilings and bright interior skylights. The property's co-tenants currently include Restoration Hardware, Choppa Poke/Ice Cream (coming soon), Goa Taco and Blenders in the Grass. This building, with its Spanish style architecture, was constructed in 1926 and boasts one of the most prominent locations currently available in the downtown retail district. Please call for more details or to schedule a showing.