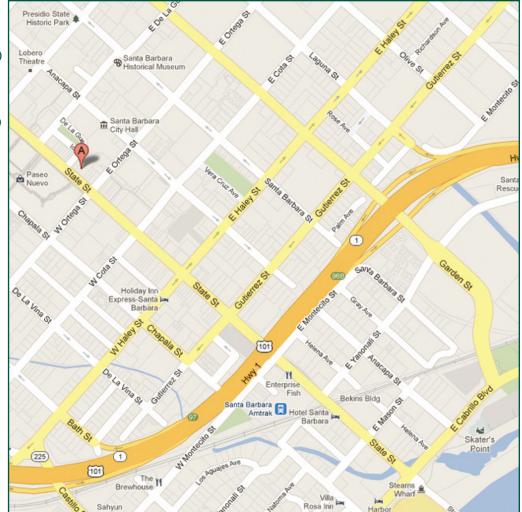

#### **DESCRIPTION:**

This turn key retail space occupies an ideal location in downtown Santa Barbara across from the Paseo Nuevo Mall with heavy foot traffic and nearby city parking. The space has been recently renovated and is in excellent condition featuring a large State Street storefront, high ceilings and bright interior skylights. The property's co-tenants currently include Restoration Hardware, Choppa Poke/Ice Cream (coming soon), Goa Taco and Blenders in the Grass. This building, with its Spanish style architecture, was constructed in 1926 and boasts one of the most prominent locations currently available in the downtown retail district. Please call for more details or to schedule a showing.