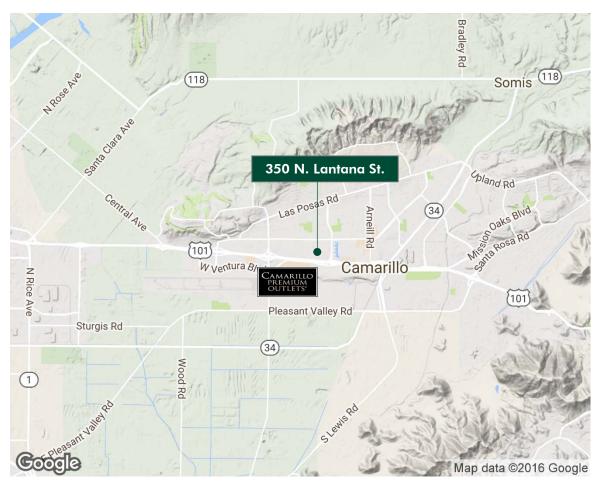

# **PASEO CAMARILLO**

350 N. LANTANA STREET

Camarillo, CA 93010

#### NEARBY RETAIL AMENITIES

In addition to the *Camarillo Premium Outlets* located immediately across the freeway from the Project, Paseo Camarillo is within walking distance of the following retail amenities: