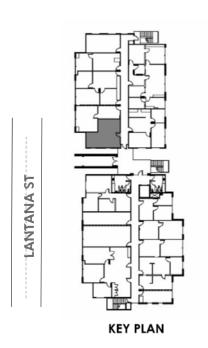

| Suite | Size    | Comments |
|-------|---------|----------|
| #221  | 514 RSF | Vacant   |