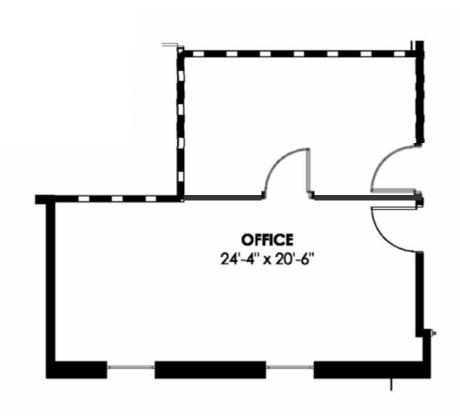

| Suite | Size    | Comments |
|-------|---------|----------|
| #221  | 514 RSF | Vacant   |